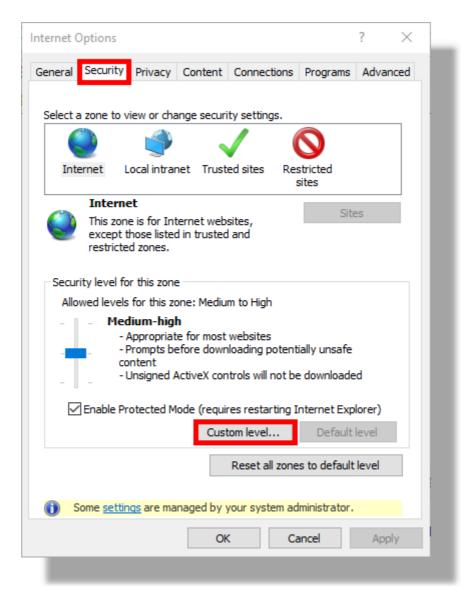

#### Click Security > Custom Level

3

Scroll to Downloads and ensure that Enable is selected

| Settings   | ) Prompt<br>un anti-malware software on ActiveX controls |       | ^        |
|------------|----------------------------------------------------------|-------|----------|
|            | ) Disable                                                |       |          |
|            | Enable                                                   |       |          |
| 🥡 S        | cript ActiveX controls marked safe for scripting*        |       |          |
|            | ) Disable                                                | - 1   |          |
|            | ) Enable                                                 |       |          |
|            | Promot                                                   |       |          |
| Down       | ile download                                             |       |          |
|            | ) Disable                                                |       |          |
|            | ) Enable                                                 |       |          |
| E F        | ont download                                             |       |          |
|            | ) Disable                                                |       |          |
|            | ) Enable                                                 |       | .        |
| < (        | Dromot                                                   | >     | ·        |
| _          | fect after you've restarted your computer                |       |          |
| Tukes er   |                                                          |       |          |
| eset custo | m settings                                               |       |          |
| leset to:  | Medium-high (default) V                                  | Reset |          |
|            |                                                          |       | _        |
|            |                                                          |       |          |
|            | ОК                                                       | Cance | <b>_</b> |